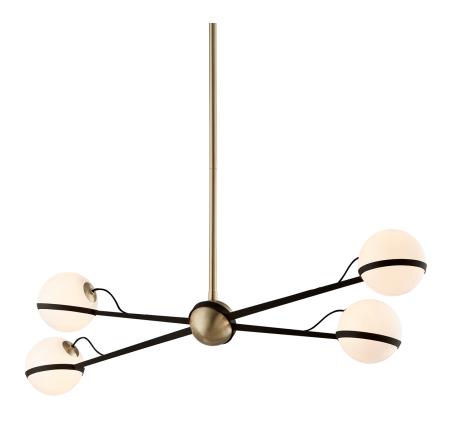

# **ACE**

#### F5307-TBZ/BBA

### **FINISHES**

#### **TEXTURED BRONZE BRUSHED BRASS**

Coastal Suitable Finish (EPM): No

### **DIMENSIONS**

Height: 14.25" Width/Diameter: 17" Length: 49.5" Minimum Height: 21.25"

Maximum Height: 21.25" Maximum Height: 57.25" Canopy/Backplate: 6"

Hanging Type: 1-6" / 2-12" / 1-18" Stems

Product Weight: 40lb