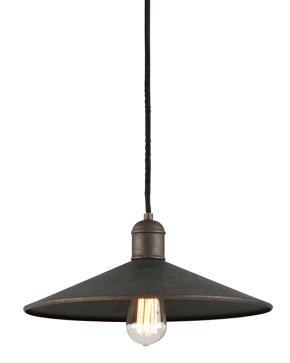

# FINISHES

VINTAGE BRONZE Coastal Suitable Finish (EPM): No

## DIMENSIONS

Height: 5.75" Width/Diameter: 14" Minimum Height: 10.5" Maximum Height: 117.5" Canopy/Backplate: 6" Product Weight: 10lb Canopy/Backplate Shape: Round Sloped Ceiling Compatible: No Living Finish: No Uplight Only: No

### Shade

Shade 1: Iron Shade 1 Finish: Vintage Bronze