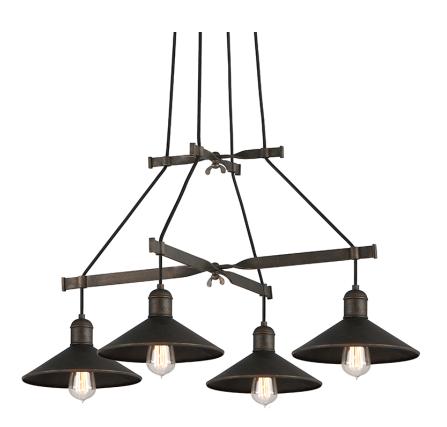

# FINISHES

VINTAGE BRONZE Coastal Suitable Finish (EPM): No

## DIMENSIONS

Height: 18.25" Width/Diameter: 34" Minimum Height: 26" Maximum Height: 119" Canopy/Backplate: 8" Product Weight: 45lb Canopy/Backplate Shape: Round Sloped Ceiling Compatible: No Living Finish: No Uplight Only: No

### Shade

Shade 1: Iron Shade 1 Finish: Vintage Bronze