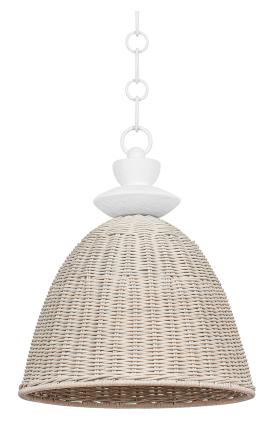

## F5515-GSW

A white-washed wicker dome shade is suspended from a jewelry-like Gesso White chain and topped with stacked stone accents giving Kahn a clean and fresh look. The natural materials, white palette and smooth shapes make this pendant feel organic, modern and coastal all at the same time.

#### Shade

Shade 1: Wicker

Shade 1 Finish: Whitewashed