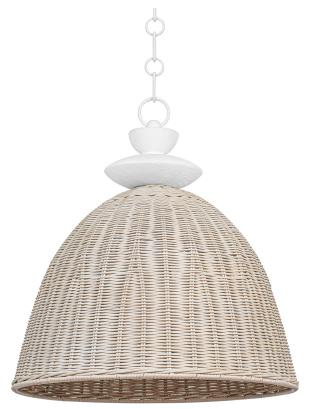

# KAHN F5522-GSW

A white-washed wicker dome shade is suspended from a jewelry-like Gesso White chain and topped with stacked stone accents giving Kahn a clean and fresh look. The natural materials, white palette and smooth shapes make this pendant feel organic, modern and coastal all at the same time.

## Shade

Shade 1: Wicker Shade 1 Finish: Whitewashed

c U us