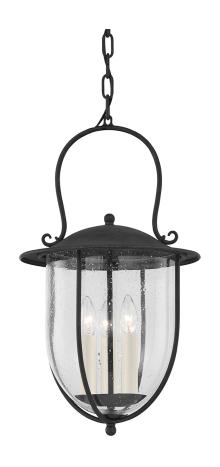

# **MONTEREY COUNTY**

### F5725-FRN

#### FRENCH IRON

Coastal Suitable Finish (EPM): No

# **DIMENSIONS**

Height: 22.75"

Width/Diameter: 12.75"
Minimum Height: 27.75"
Maximum Height: 98.5"
Canopy/Backplate: 5"
Product Weight: 16lb

Sloped Ceiling Compatible: No

Living Finish: No Uplight Only: No

### Shade

Shade 1: Glass

Shade 1 Top Width: 12.75"

## Bulb 1

Bulb Included: No

Socket: E12 Candelabra Base

Max Wattage: 60 Bulb Quantity: 3 Bulb Included: No

Gem Box Required (2"x3"): No

Dark Sky: No