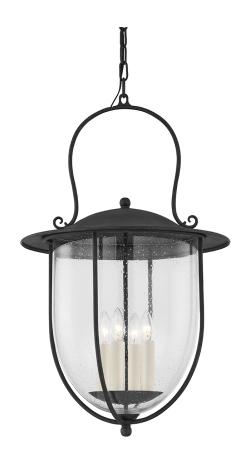

# **MONTEREY COUNTY**

F5731-FRN

#### FRENCH IRON

Coastal Suitable Finish (EPM): No

## **DIMENSIONS**

Height: 30"
Width/Diameter: 18"
Minimum Height: 36"
Maximum Height: 106.75"
Canopy/Backplate: 5"
Hanging Type: 72" Chain
Product Weight: 19lb

Sloped Ceiling Compatible: No

Living Finish: No Uplight Only: No

#### Shade

Shade 1: Glass Shade 1 Top Width: 18"