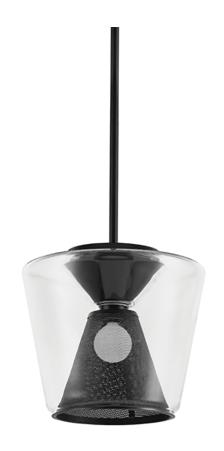

# **BERLIN**

## F5851-SBK

## **FINISHES**

#### SOFT BLACK

Coastal Suitable Finish (EPM): No

# **DIMENSIONS**

Height: 11"

Width/Diameter: 12.5" Minimum Height: 18" Maximum Height: 60"

Hanging Type: 1-6" / 2-12" / 1-18" Stems

Product Weight: 10.6lb

Sloped Ceiling Compatible: No

Living Finish: No Uplight Only: No

## Shade