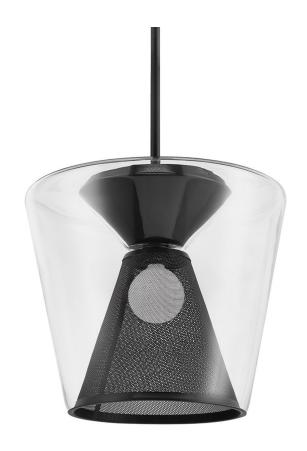

# **BERLIN**

### F5853-SBK

#### SOFT BLACK

Coastal Suitable Finish (EPM): No

## **DIMENSIONS**

Height: 18.5"

Width/Diameter: 19.5" Minimum Height: 25.5" Maximum Height: 67.5"

Hanging Type: 1-6" / 2-12" / 1-18" Stems

Product Weight: 23.1lb

Sloped Ceiling Compatible: No

Living Finish: No Uplight Only: No

### Shade