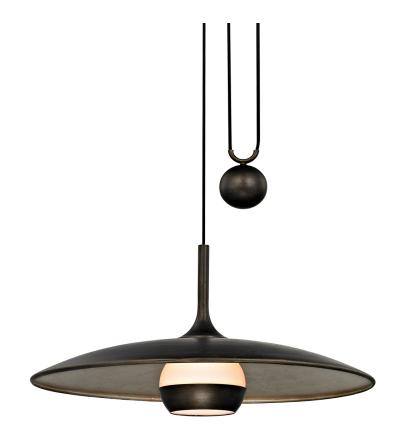

# **ALCHEMY**

## F5866-VBZ/WSL

#### VINTAGE BRONZE

Coastal Suitable Finish (EPM): No

# **DIMENSIONS**

Height: 15"
Width/Diameter: 30"
Minimum Height: 18"
Maximum Height: 104"
Canopy/Backplate: 6.75"
Product Weight: 20.1lb

Canopy/Backplate Shape: Round Sloped Ceiling Compatible: No

Living Finish: No Uplight Only: No

## Shade

Shade 1: Glass

Shade 1 Top Width: 7.75" Shade 1 Height: 6"