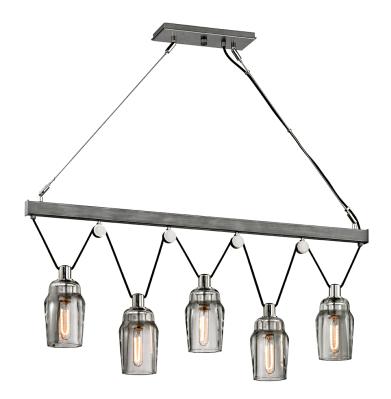

#### **GRAPHITE AND POLISHED NICKEL**

Coastal Suitable Finish (EPM): No

## **DIMENSIONS**

Height: 19"

Width/Diameter: 4.75" Length: 44.75" Minimum Height: 32" Maximum Height: 120" Product Weight: 41.8lb

Canopy/Backplate Shape: Rectangular

Sloped Ceiling Compatible: No

Living Finish: No Uplight Only: No

#### Shade

Shade 1: Glass Shade 1 Finish: Clear Shade 1 Top Width: 4.75"

#### Bulb 1

Bulb Included: No

Socket: E26 Medium Base

Max Wattage: 60 Bulb Quantity: 5 Bulb Included: No

Gem Box Required (2"x3"): No

Dark Sky: No