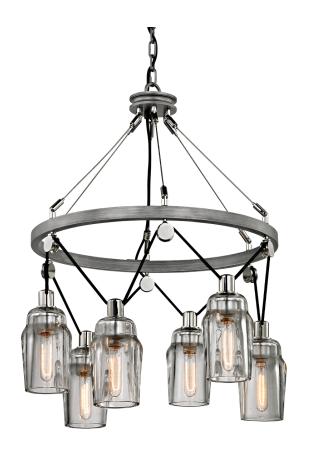

# **FINISHES**

### **GRAPHITE AND POLISHED NICKEL**

Coastal Suitable Finish (EPM): No

# **DIMENSIONS**

Height: 33.25" Width/Diameter: 25" Canopy/Backplate: 5.25" Product Weight: 48.4lb

Canopy/Backplate Shape: Round Sloped Ceiling Compatible: No

Living Finish: No Uplight Only: No

### Shade

Shade 1: Glass Shade 1 Finish: Clear Shade 1 Top Width: 4.75"