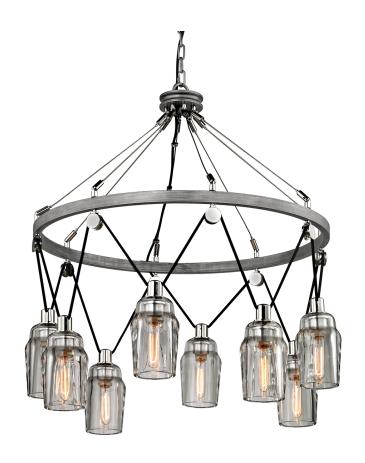

## **GRAPHITE AND POLISHED NICKEL**

Coastal Suitable Finish (EPM): No

# **DIMENSIONS**

Height: 38.5"

Width/Diameter: 33.75" Canopy/Backplate: 5.25" Product Weight: 66lb

Canopy/Backplate Shape: Round Sloped Ceiling Compatible: No

Living Finish: No Uplight Only: No

## Shade

Shade 1: Glass Shade 1 Finish: Clear Shade 1 Top Width: 4.75"

# Bulb 1

Bulb Included: No

Socket: E26 Medium Base

Max Wattage: 60 Bulb Quantity: 8 Bulb Included: No

Gem Box Required (2"x3"): No

Dark Sky: No