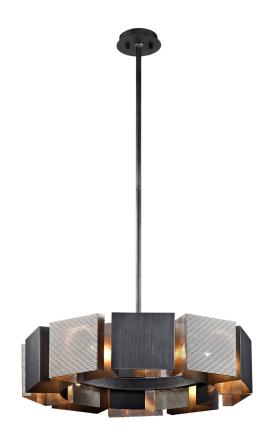

# **IMPRESSION**

### F6045-GRA/BN

## **GRAPHITE w/ BURNISHED NICKEL**

Coastal Suitable Finish (EPM): No

## **DIMENSIONS**

Height: 7.25" Width/Diameter: 27.5" Minimum Height: 14.25" Maximum Height: 56.25"

Hanging Type: 1-6" / 2-12" / 1-18" Stems

Product Weight: 24.2lb

Sloped Ceiling Compatible: No

Living Finish: No Uplight Only: No

### Shade

Shade 1 Finish: Graphite