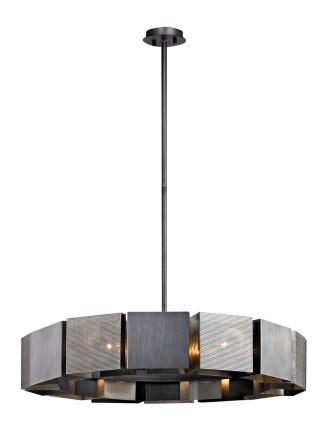

#### F6046-GRA/BN

### **GRAPHITE w/ BURNISHED NICKEL**

Coastal Suitable Finish (EPM): No

## **DIMENSIONS**

Height: 7.25"

Width/Diameter: 36.25" Minimum Height: 14.25" Maximum Height: 56.25" Canopy/Backplate: 5.25" Product Weight: 39.6lb

Canopy/Backplate Shape: Round Sloped Ceiling Compatible: No

#### Shade

Shade 1 Finish: Graphite