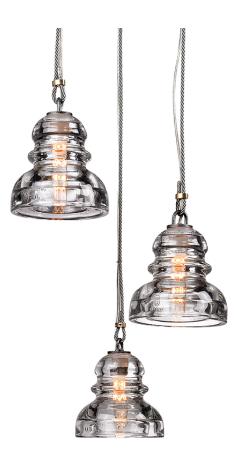

## DIMENSIONS

Height: 10" Width/Diameter: 13.75" Minimum Height: 17" Maximum Height: 129" Canopy/Backplate: 10.75" Product Weight: 18.92lb Canopy/Backplate Shape: Round Sloped Ceiling Compatible: No Living Finish: No Uplight Only: No

#### Shade

Shade 1: Glass Shade 1 Finish: Clear Shade 1 Bottom L/W: 0" / 5.75" Shade 1 Height: 5.75"