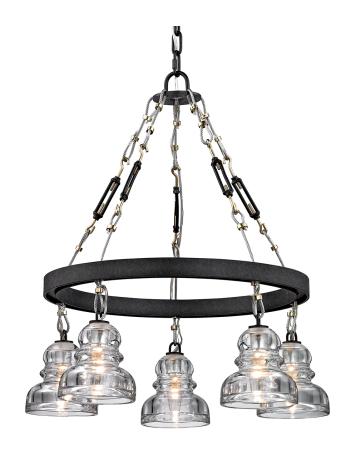

# **MENLO PARK**

#### F6055

## DEEP BRONZE

Coastal Suitable Finish (EPM): No

# **DIMENSIONS**

Height: 27.75" Width/Diameter: 25.5" Canopy/Backplate: 5.25" Product Weight: 38.5lb

Canopy/Backplate Shape: Round Sloped Ceiling Compatible: No

Living Finish: No Uplight Only: No

## Shade

Shade 1: Glass Shade 1 Finish: Clear

Shade 1 Bottom L/W: 0" / 5.75"

Shade 1 Height: 5.75"

## Bulb 1

Bulb Included: No

Socket: E12 Candelabra Base

Max Wattage: 60 Bulb Quantity: 5 Bulb Included: No

Gem Box Required (2"x3"): No

Dark Sky: No