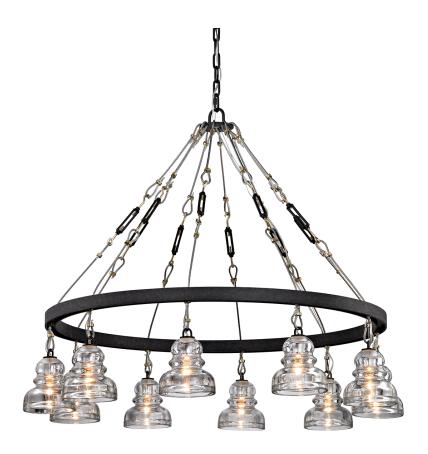

# MENLO PARK

F6057

### DIMENSIONS

Height: 36" Width/Diameter: 42.5" Canopy/Backplate: 5.25" Product Weight: 72.6lb Canopy/Backplate Shape: Round Sloped Ceiling Compatible: No Living Finish: No Uplight Only: No

#### Shade

Shade 1: Glass Shade 1 Finish: Clear Shade 1 Bottom L/W: 0" / 5.75" Shade 1 Height: 5.75"

#### Bulb 1

Bulb Included: No Socket: E12 Candelabra Base Max Wattage: 60 Bulb Quantity: 10 Bulb Included: No Gem Box Required (2"x3"): No Dark Sky: No