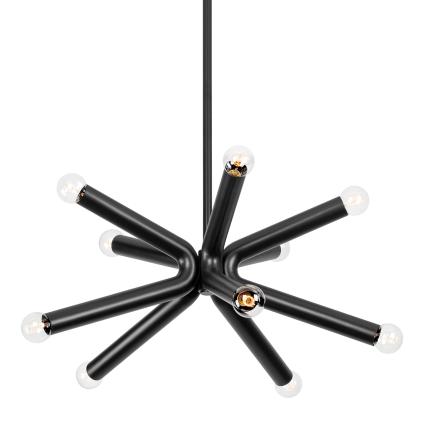

# DASH F6145-SBK

A series of thick, bent metal tubes combine to form an eye-catching eight- or ten-light Sputnik-like silhouette. This thoughtfully designed chandelier provides ample illumination with both uplight and down. Keep things cool in the Soft Black finish or add some warmth in Vintage Golf Leaf.

# SOFT BLACK

Coastal Suitable Finish (EPM): No