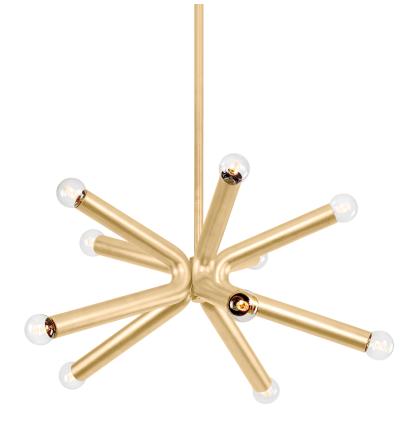

# DASH F6145-VGL

A series of thick, bent metal tubes combine to form an eye-catching eight- or ten-light Sputnik-like silhouette. This thoughtfully designed chandelier provides ample illumination with both uplight and down. Keep things cool in the Soft Black finish or add some warmth in Vintage Golf Leaf.

### VINTAGE GOLD LEAF

Coastal Suitable Finish (EPM): No