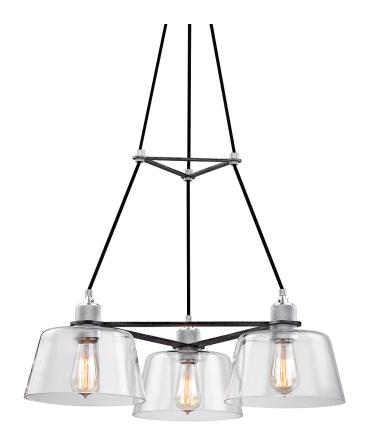

# AUDIOPHILE F6153

### FINISHES

OLD SILVER AND POLISHED ALUMIN Coastal Suitable Finish (EPM): No

#### DIMENSIONS

Height: 17.5" Width/Diameter: 27" Minimum Height: 24.5" Maximum Height: 125" Canopy/Backplate: 5.5" Canopy/Backplate Shape: Round Sloped Ceiling Compatible: No Living Finish: No Uplight Only: No

#### Shade

Shade 1: Glass Shade 1 Bottom L/W: 0" / 9.5" Shade 1 Height: 5.5"