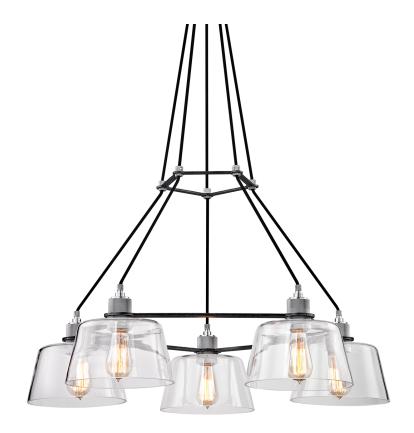

# **AUDIOPHILE**

#### F6155

## **OLD SILVER AND POLISHED ALUMIN**

Coastal Suitable Finish (EPM): No

## **DIMENSIONS**

Height: 20.5" Width/Diameter: 35.5" Minimum Height: 29.5" Maximum Height: 135.5" Canopy/Backplate: 5.5"

Canopy/Backplate Shape: Round Sloped Ceiling Compatible: No

Living Finish: No Uplight Only: No

### Shade

Shade 1: Glass

Shade 1 Bottom L/W: 0" / 9.5"

Shade 1 Height: 5.5"

### Bulb 1

Bulb Included: No

Socket: E26 Medium Base

Max Wattage: 60 Bulb Quantity: 5 Bulb Included: No

Gem Box Required (2"x3"): No

Dark Sky: No