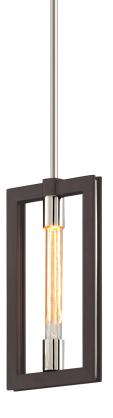

# **ENIGMA**

## F6183-TBZ/SS

# **FINISHES**

## TEXTURED BRONZE w/ STAINLESS STEEL

Coastal Suitable Finish (EPM): No

# **DIMENSIONS**

Height: 14.25" Width/Diameter: 7.75" Length: 1.5" Minimum Height: 22" Maximum Height: 64"

Hanging Type: 1-6" / 2-12" / 1-18" Stems

Product Weight: 8.8lb

Sloped Ceiling Compatible: No

Living Finish: No Uplight Only: No

# Shade