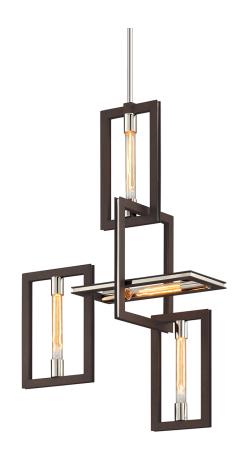

# **ENIGMA**

## F6184-TBZ/SS

# **DIMENSIONS**

Height: 38"

Width/Diameter: 11.25"

Length: 23.75"

Minimum Height: 46.25" Maximum Height: 88.25"

Hanging Type: 1-6" / 2-12" / 1-18" Stems

Product Weight: 27.95lb

Canopy/Backplate Shape: Square Sloped Ceiling Compatible: No