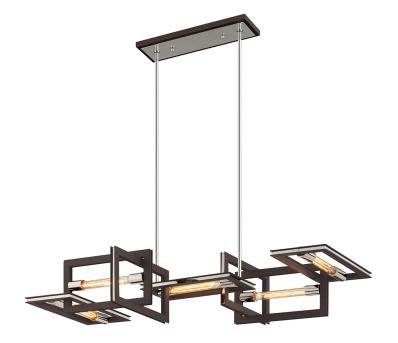

# **ENIGMA**

#### F6185-TBZ/SS

## **FINISHES**

#### **TEXTURED BRONZE**

Coastal Suitable Finish (EPM): No

## **DIMENSIONS**

Height: 11.25" Width/Diameter: 31" Length: 43.5" Minimum Height: 12.25"

Maximum Height: 60" Canopy/Backplate: 5"

Hanging Type: 1-6" / 2-12" / 1-18" Stems

Product Weight: 33lb

Canopy/Backplate Shape: Rectangular