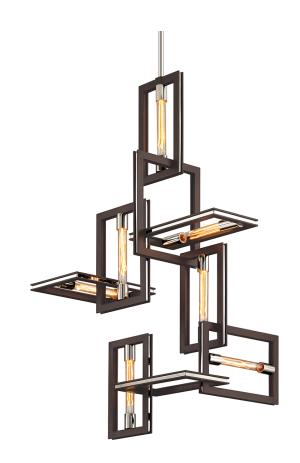

# **ENIGMA**

## F6187-TBZ/SS

### **TEXTURED BRONZE**

Coastal Suitable Finish (EPM): No

# **DIMENSIONS**

Height: 31.5"

Width/Diameter: 24.75"

Length: 31.5"

Minimum Height: 56.75" Maximum Height: 98.75"

Hanging Type: 1-6" / 2-12" / 1-18" Stems

Product Weight: 66.1lb

Canopy/Backplate Shape: Square Sloped Ceiling Compatible: No