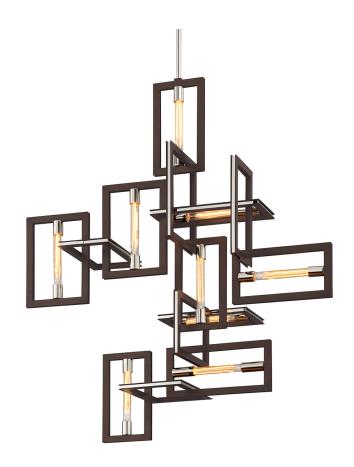

# **ENIGMA**

#### F6189

#### **FINISHES**

## **BRONZE WITH POLISHED STAINLESS**

Coastal Suitable Finish (EPM): No

#### **DIMENSIONS**

Height: 54.25" Width/Diameter: 30.5" Length: 48.25" Minimum Height: 62.5" Maximum Height: 104.5"

Hanging Type: 1-6" / 2-12" / 1-18" Stems

Product Weight: 99lb

Canopy/Backplate Shape: Square Sloped Ceiling Compatible: No