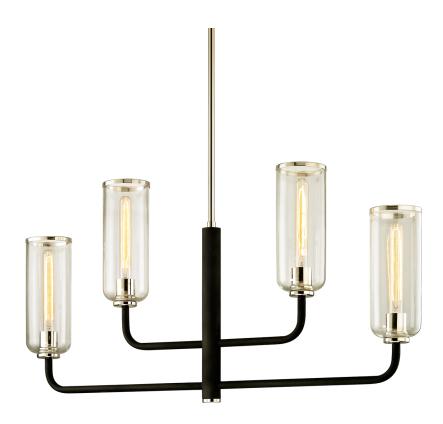

## **DIMENSIONS**

Height: 22"

Width/Diameter: 4.75"

Length: 43"

Minimum Height: 30.75" Maximum Height: 66.75" Canopy/Backplate: 5.5"

Hanging Type: 1-6" / 2-12" / 1-18" Stems

Product Weight: 17.2lb

Canopy/Backplate Shape: Round Sloped Ceiling Compatible: No

## Shade

Shade 1: Glass

Shade 1 Top Width: 4.5" Shade 1 Height: 11.75"