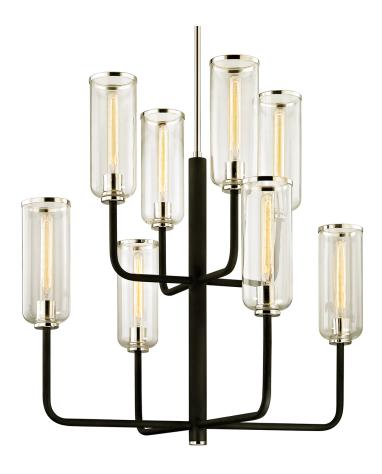

# **AEON**

#### F6278-TBK/PN

## **DIMENSIONS**

Height: 36" Width/Diameter: 37" Minimum Height: 42.5" Maximum Height: 78.5"

Hanging Type: 1-6" / 2-12" / 1-18" Stems

Product Weight: 35.05lb Sloped Ceiling Compatible: No

Living Finish: No Uplight Only: No

## Shade