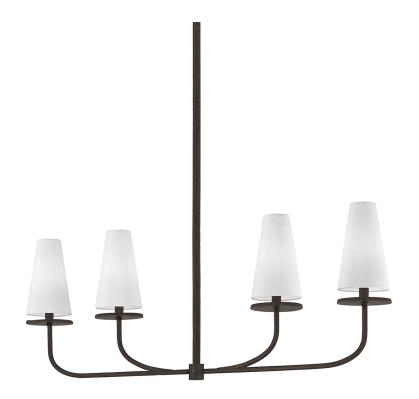

# **MARCEL**

#### F6299-TBZ

#### **TEXTURED BRONZE**

Coastal Suitable Finish (EPM): No

# **DIMENSIONS**

Height: 15.25" Width/Diameter: 5" Length: 43.25" Minimum Height: 20.75" Maximum Height: 50.75"

Hanging Type: 1-6" / 2-12" / 1-18" Stems

Product Weight: 7.72lb Sloped Ceiling Compatible: No

# Shade