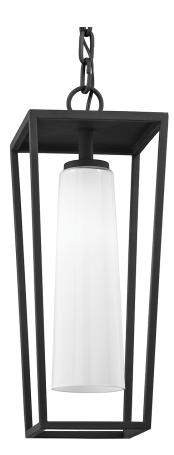

# **MISSION BEACH**

F6357-TBK

# FINISHES

TEXTURE BLACK Coastal Suitable Finish (EPM): No

## DIMENSIONS

Height: 19" Width/Diameter: 7.75" Length: 7.75" Minimum Height: 21.75" Maximum Height: 92.75" Canopy/Backplate: 5.5" Product Weight: 9.48lb Canopy/Backplate Shape: Round Sloped Ceiling Compatible: No Living Finish: No Uplight Only: No

#### Shade

Shade 1: Glass Shade 1 Top Width: 3" Shade 1 Bottom L/W: 0" / 4" Shade 1 Height: 12"