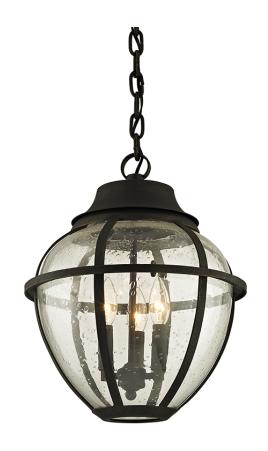

# **BUNKER HILL**

#### F6457-VBZ

## VINTAGE BRONZE

Coastal Suitable Finish (EPM): No

## **DIMENSIONS**

Height: 16"
Width/Diameter: 13"
Minimum Height: 18.75"
Maximum Height: 89.75"
Hanging Type: 72" Chain

Product Weight: 14.33lb Sloped Ceiling Compatible: No

Living Finish: No Uplight Only: No