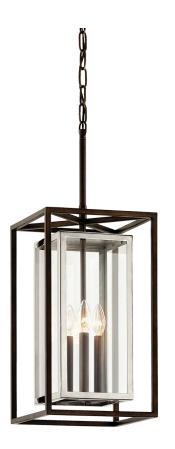

# **MORGAN**

### F6517-BRZ/SS

## **FINISHES**

## BRONZE w/ STAINLESS STEEL

Coastal Suitable Finish (EPM): No

## **DIMENSIONS**

Height: 27.75"

Width/Diameter: 10.75"

Length: 10.5"

Minimum Height: 31.5" Maximum Height: 103.5" Product Weight: 14.33lb Sloped Ceiling Compatible: No

Living Finish: No Uplight Only: No