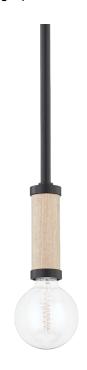

# **CRUIZ**

### F6701-SBK

\*Due to the one-of-a-kind nature of the medium, exact colors and patterns may vary slightly from the image shown.

#### SOFT BLACK

Coastal Suitable Finish (EPM): No

# **DIMENSIONS**

Height: 14.5"
Width/Diameter: 1.75"
Minimum Height: 12"
Maximum Height: 54"
Canopy/Backplate: 4.75"
Product Weight: 5lb

Sloped Ceiling Compatible: No

Living Finish: No Uplight Only: No