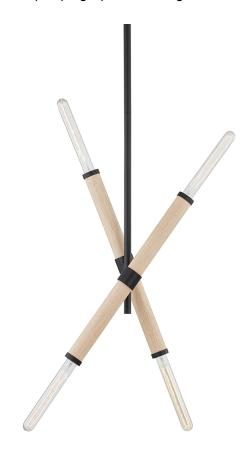

# **CRUIZ**

#### F6704-SBK

\*Due to the one-of-a-kind nature of the medium, exact colors and patterns may vary slightly from the image shown.

# **DIMENSIONS**

Height: 27.75"
Width/Diameter: 20.5"
Minimum Height: 33.75"
Maximum Height: 75.75"
Canopy/Backplate: 6"

Hanging Type: 1-6" / 2-12" / 1-18" Stems

Product Weight: 9lb

Sloped Ceiling Compatible: No