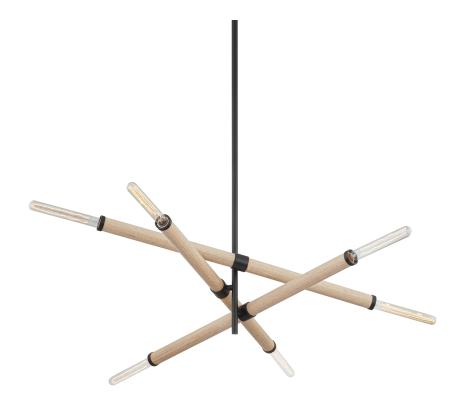

# **CRUIZ**

## F6706-SBK

\*Due to the one-of-a-kind nature of the medium, exact colors and patterns may vary slightly from the image shown.

## **DIMENSIONS**

Height: 28"

Width/Diameter: 50.75" Minimum Height: 34" Maximum Height: 76" Canopy/Backplate: 6"

Hanging Type: 1-6" / 2-12" / 1-18" Stems

Product Weight: 13lb

Sloped Ceiling Compatible: No