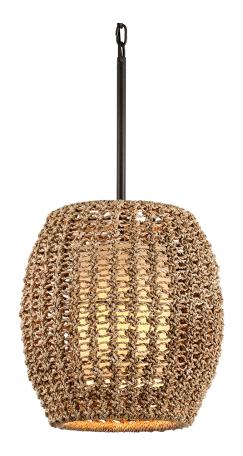

#### Shade

Shade 1: Abaca Shade 1 Top Width: 17"

Shade 1 Bottom L/W: 0" / 11.75"

Shade 1 Height: 18" Shade 2: Linen Shade 2 Top Width: 8" Shade 2 Bottom L/W: 0" / 8" Shade 2 Height: 11"