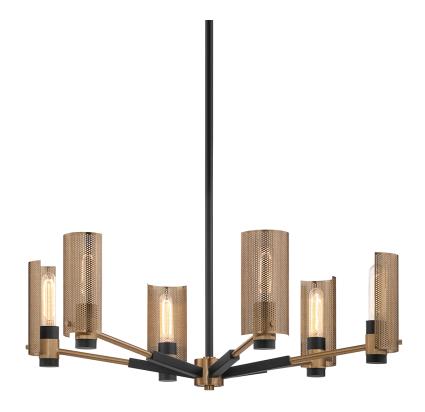

# **PILSEN**

#### F6876-SFB/PBR

## **FINISHES**

#### SOFT OFF BLACK

Coastal Suitable Finish (EPM): No

## **DIMENSIONS**

Height: 14.5" Width/Diameter: 30" Minimum Height: 16.5" Maximum Height: 52.5" Canopy/Backplate: 5.5"

Hanging Type: 1-6" / 2-12" / 1-18" Stems

Product Weight: 13.7lb

Canopy/Backplate Shape: Round Sloped Ceiling Compatible: No

#### Shade