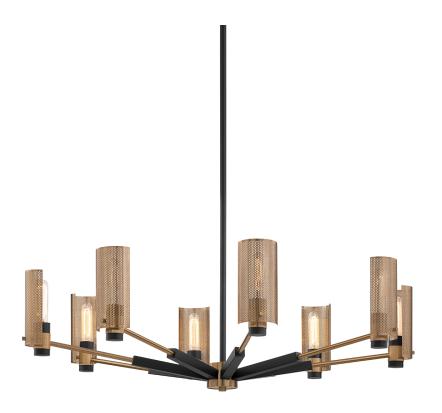

# **PILSEN**

#### F6878-SFB/PBR

## SOFT OFF BLACK w/ PATINA BRASS

Coastal Suitable Finish (EPM): No

## **DIMENSIONS**

Height: 15.25" Width/Diameter: 40" Minimum Height: 17.25" Maximum Height: 53.25"

Hanging Type: 1-6" / 2-12" / 1-18" Stems

Product Weight: 5.5lb

Sloped Ceiling Compatible: No

Living Finish: No Uplight Only: No

## Shade

#### Bulb 1

Bulb Included: No

Socket: E26 Medium Base Bulb Type: T10-5.5

Max Wattage: 60
Bulb Quantity: 8
Bulb Included: No

Dimmer Type: Incandescent Gem Box Required (2"x3"): No

Dark Sky: No