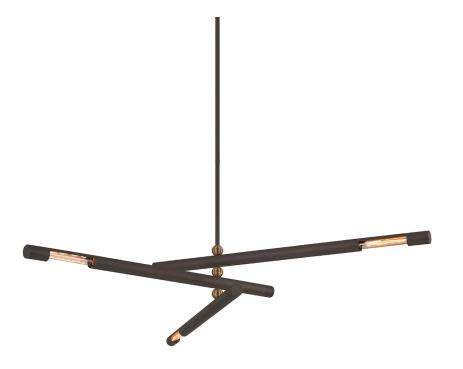

# **HENDRIX**

### F6886-BRZ/PBR

## BRONZE w/ PATINA BRASS

Coastal Suitable Finish (EPM): No

## **DIMENSIONS**

Height: 10"

Width/Diameter: 62.25" Minimum Height: 17.5" Maximum Height: 60" Canopy/Backplate: 6.25"

Hanging Type: 1-6" / 2-12" / 1-18" Stems

Product Weight: 32lb

Canopy/Backplate Shape: Round Sloped Ceiling Compatible: No