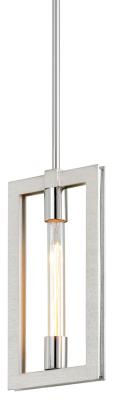

# **ENIGMA**

#### F7103

# **FINISHES**

#### SILVER LEAF W STAINLESS ACC

Coastal Suitable Finish (EPM): No

# **DIMENSIONS**

Height: 14.25" Width/Diameter: 7.75" Length: 1.5" Minimum Height: 22" Maximum Height: 64"

Hanging Type: 1-6" / 2-12" / 1-18" Stems

Product Weight: 8.8lb

Canopy/Backplate Shape: Square Sloped Ceiling Compatible: No