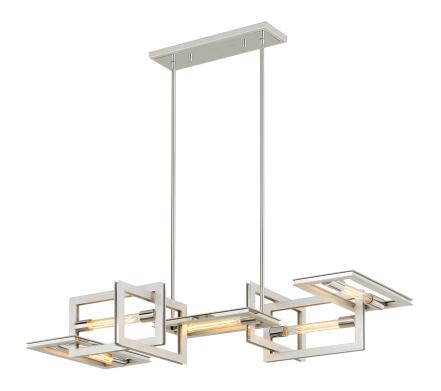

# **ENIGMA**

#### F7105

### **FINISHES**

## SILVER LEAF W STAINLESS ACC

Coastal Suitable Finish (EPM): No

### **DIMENSIONS**

Height: 11.25" Width/Diameter: 31" Length: 43.5" Minimum Height: 12.25" Maximum Height: 60"

Hanging Type: 1-6" / 2-12" / 1-18" Stems

Product Weight: 33lb

Canopy/Backplate Shape: Rectangular