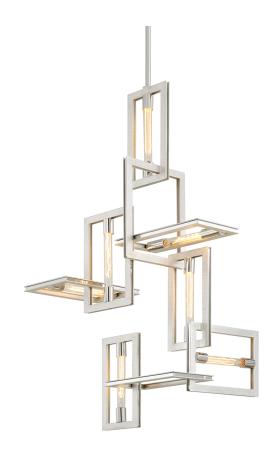

# **ENIGMA**

## SILVER LEAF W STAINLESS ACC

Coastal Suitable Finish (EPM): No

#### **DIMENSIONS**

Height: 49"

Width/Diameter: 24.75"

Length: 31.5"

Minimum Height: 56.75" Maximum Height: 98.75"

Hanging Type: 1-6" / 2-12" / 1-18" Stems

Product Weight: 66.1lb

Canopy/Backplate Shape: Square Sloped Ceiling Compatible: No

#### Bulb 1

Bulb Included: No

Socket: E26 Medium Base

Max Wattage: 75
Bulb Quantity: 7
Bulb Included: No

Recommended Bulb: BLB-T10-09-CL-LED

Gem Box Required (2"x3"): No

Dark Sky: No