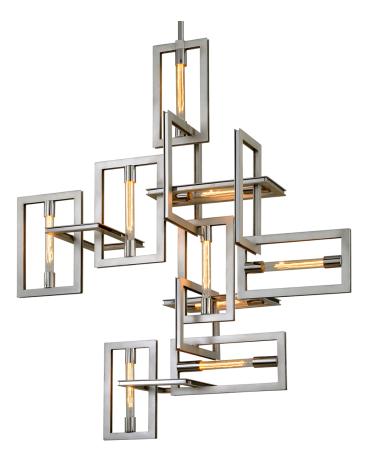

# ENIGMA F7109-SL/SS

## FINISHES

SILVER LEAF W STAINLESS ACC Coastal Suitable Finish (EPM): No

### DIMENSIONS

Height: 54.25" Width/Diameter: 30.5" Length: 48.25" Minimum Height: 62.5" Maximum Height: 104.5" Hanging Type: 1-6" / 2-12" / 1-18" Stems Product Weight: 99lb Sloped Ceiling Compatible: No Living Finish: No Uplight Only: No