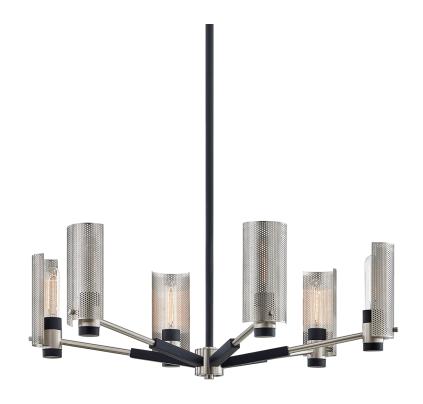

# **PILSEN**

## F7116-SFB/SN

## SOFT OFF BLACK w/ SATIN NICKEL

Coastal Suitable Finish (EPM): No

## **DIMENSIONS**

Height: 14.5" Width/Diameter: 30" Minimum Height: 16.5" Maximum Height: 52.5"

Hanging Type: 1-6" / 2-12" / 1-18" Stems

Product Weight: 13.7lb Sloped Ceiling Compatible: No

Living Finish: No
Uplight Only: No

## Shade

## Bulb 1

Bulb Included: No

Socket: E26 Medium Base

Max Wattage: 60 Bulb Quantity: 6 Bulb Included: No

Gem Box Required (2"x3"): No

Dark Sky: No