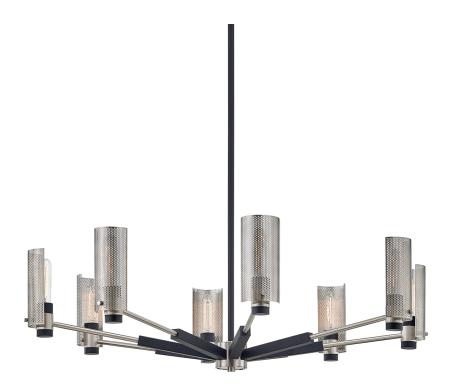

# **PILSEN**

#### F7118

## **FINISHES**

#### CARBIDE BLK W SATIN NICKEL ACCENTS

Coastal Suitable Finish (EPM): No

## **DIMENSIONS**

Height: 15.25" Width/Diameter: 40" Minimum Height: 17.25" Maximum Height: 53.25" Canopy/Backplate: 5.5"

Hanging Type: 1-6" / 2-12" / 1-18" Stems

Product Weight: 5.5lb

Canopy/Backplate Shape: Round Sloped Ceiling Compatible: No

#### Shade

Shade 1: Steel

Shade 1 Finish: Plated Brass Shade 1 Top Width: 3.5" Shade 1 Bottom L/W: 0" / 3.5"

Shade 1 Height: 7.5"

Replacement Glass Item #(s): SHD-B7111