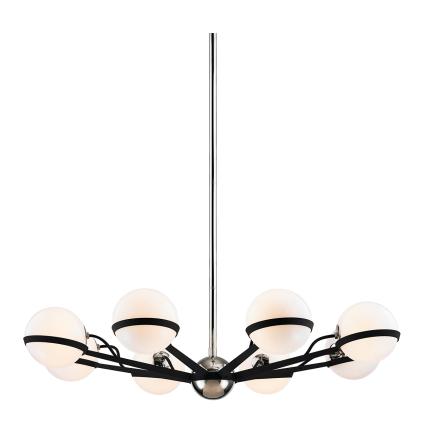

# ACE F7164-TBK/PN

# **DIMENSIONS**

Height: 9"

Width/Diameter: 37.75" Minimum Height: 18.25" Maximum Height: 54.25" Product Weight: 30lb

Sloped Ceiling Compatible: No

Living Finish: No Uplight Only: No

### Shade