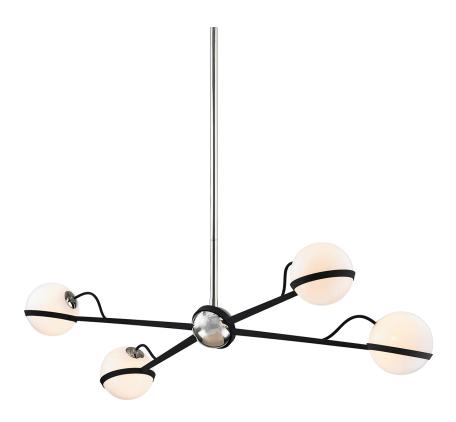

### **DIMENSIONS**

Height: 14.25" Width/Diameter: 17" Length: 49.5"

Minimum Height: 21.25" Maximum Height: 57.25" Product Weight: 40lb

Sloped Ceiling Compatible: No

Living Finish: No Uplight Only: No

#### Bulb 1

Bulb Included: No Socket: G9 Max Wattage: 40 Bulb Quantity: 4 Bulb Included: No

Gem Box Required (2"x3"): No

Dark Sky: No