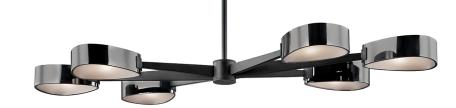

# FINISHES

TEXTURE BLACK w/ BLACK CHROME Coastal Suitable Finish (EPM): No

# DIMENSIONS

Height: 3" Width/Diameter: 21.5" Length: 49" Minimum Height: 10.25" Maximum Height: 52.5" Canopy/Backplate: 6" Hanging Type: 1-6" / 2-12" / 1-18" Stems Canopy/Backplate Shape: Round Sloped Ceiling Compatible: No Living Finish: No Uplight Only: No

### Shade

ELECTRICAL

Bulb 1 Bulb Included: No Socket: E12 Candelabra Base Max Wattage: 60 Bulb Quantity: 6 Bulb Included: No Gem Box Required (2"x3"): No Dark Sky: No