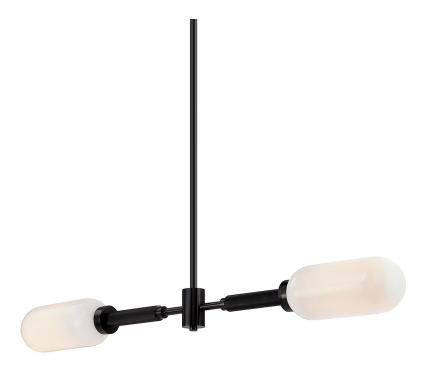

# **ANNEX**

## F7356-AN

## **ANODIZED BLACK**

Coastal Suitable Finish (EPM): No

# **DIMENSIONS**

Height: 5"
Width/Diameter: 5"
Length: 47.5"
Minimum Height: 12.5"
Maximum Height: 54.5"

Hanging Type: 1-6" / 2-12" / 1-18" Stems

Product Weight: 7.04lb Sloped Ceiling Compatible: No

Living Finish: No Uplight Only: No